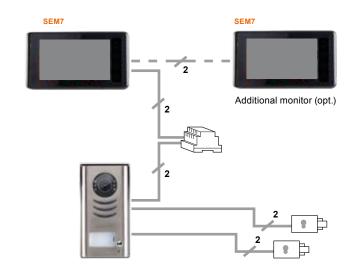

## No problems anymore to install a complete videointercom system!

You can choose the easiest and fastest solution: Farfisa offers "SEE EASY" videokit, a complete colour videointercom system with all the typical functions in only one box, you will find all components for a one-way home application: hand-free, compact and surface mounted monitor with 7" LCD touch screen, compact and surface mounted external station in zinc alloy only 90 mm wide + power supply. Conceived one-way, it can be expanded by adding the suitable elements. Even system technology is extremely easy, just 2 wires where all the signals are transmitted for the requested functions: monitor auto switch-on, door lock release, call from external station, audio and video signal transmission.

| Complete videointercom kit | 1SEK |
|----------------------------|------|
| Extra monitor:             |      |
| Hand-free LCD 7" monitor   | SEM7 |

- 2 not polarised wires
- Hand-free monitor with 7" LCD touch screen
- Monitor only 23 mm thick
- Surface mounted door station (only 90 mm wide)
- Door station with call button blue backlit
- Door lock connection directly to door station (dc or ac with opt. transformer)
- Video kit (one-way) extendable
- Intercommunication between monitors
- Melody selection for chimes