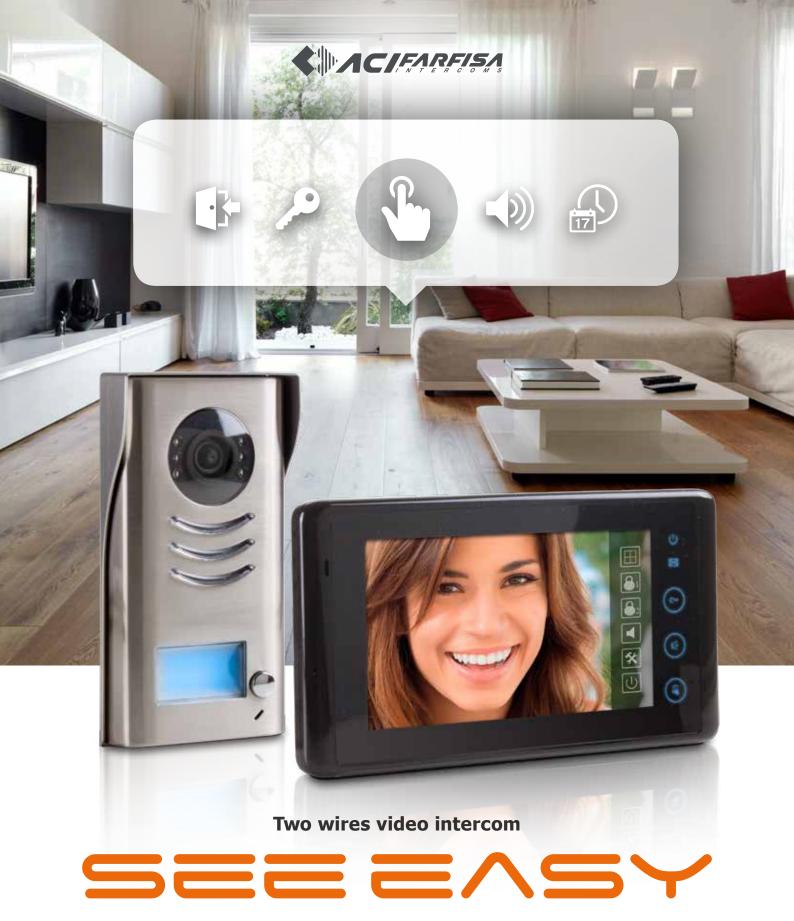

## **Touch and See**

VIDEO KIT WITH POWER SUPPLY INCLUDED **ONLY 2 WIRES** (NOT POLARIZED) BETWEEN MONITOR AND DOOR STATION HANDS FREE MONITOR WITH 7" LCD **TOUCH-SCREEN** DISPLAY. MONITOR IS ONLY 23MM THICK SLIM AND ELEGANT SURFACE MOUNTED DOOR STATION DUAL CALL BUTTON WITH BLUE BACK LIGHT **ELECTRIC LOCK** DC (OR AC WITH OPTIONAL TRANSFORMER) CONNECTED DIRECTLY TO THE DOOR STATION EXTENDABLE BY ADDITIONAL MONITOR (ONE WAY SYSTEM) INTERCOMMUNICATING FACILITY BETWEEN INTERNAL MONITORS

## No problems anymore to install a complete videointercom system!

You can choose the easiest and fastest solution: Farfisa offers "SEE EASY" videokit, a complete colour videointercom system with all the typical functions in only one box, you will find all components for a one-way home application: hand-free, compact and surface mounted monitor with 7" LCD touch screen, compact and surface mounted external station in zinc alloy only 90 mm wide + power supply. Conceived one-way, it can be expanded by adding the suitable elements. Even system technology is extremely easy, just 2 wires where all the signals are transmitted for the requested functions: monitor auto switch-on, door lock release, call from external station, audio and video signal transmission.