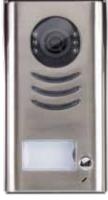

## **Touch and See**

VIDEO KIT WITH POWER SUPPLY INCLUDED **ONLY 2 WIRES** (NOT POLARIZED) BETWEEN MONITOR AND DOOR STATION HANDS FREE MONITOR WITH 7" LCD **TOUCH-SCREEN** DISPLAY. MONITOR IS ONLY 23MM THICK SLIM AND ELEGANT SURFACE MOUNTED DOOR STATION DUAL CALL BUTTON WITH BLUE BACK LIGHT **ELECTRIC LOCK** DC (OR AC WITH OPTIONAL TRANSFORMER) CONNECTED DIRECTLY TO THE DOOR STATION EXTENDABLE BY ADDITIONAL MONITOR (ONE WAY SYSTEM) INTERCOMMUNICATING FACILITY BETWEEN INTERNAL MONITORS

## No problems anymore to install a complete videointercom system!

You can choose the easiest and fastest solution: Farfisa offers "SEE EASY" videokit, a complete colour videointercom system with all the typical functions in only one box, you will find all components for a one-way home application: hand-free, compact and surface mounted monitor with 7" LCD touch screen, compact and surface mounted external station in zinc alloy only 90 mm wide + power supply. Conceived one-way, it can be expanded by adding the suitable elements. Even system technology is extremely easy, just 2 wires where all the signals are transmitted for the requested functions: monitor auto switch-on, door lock release, call from external station, audio and video signal transmission.