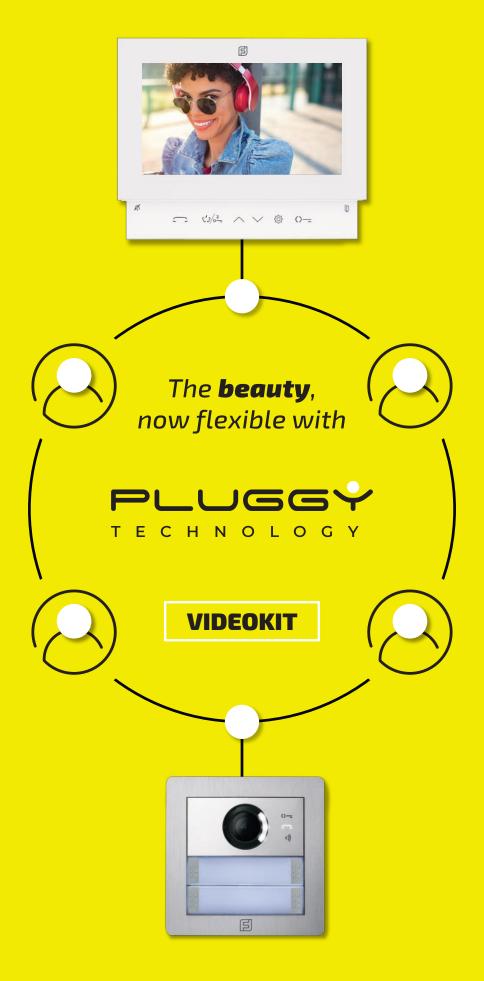

## The **beauty**, now flexible

2 wires / expandible up to 4

Pluggy is **the fastest and most secure way** to have an excellent video door entry system **guaranteed and signed by Farfisa**. Discover the ideal solution for 1-way systems: the Pluggy videokit is complete and ready for the installation, composed of high-level dedicated elements for the top in **design**, **technology**, **usability** and **installation**, including a valid solution for the expandability.

Pluggy technology offers to you a videokit consisting of 7" monitor in Sette line, door panel in Alba line and power supply unit, expandable up to 4 users! The monitor is also available separately to extend your system up to 4 indoor stations or to transform your 1-way system to make it up to 4-way.

## **KIT 1SEPG**

Colour 1-way videokit composed by: SE7PG 7" monitor, hand-free, in Sette line + video door panel in Alba line with wide-angle camera, ready up to 4 call buttons + power supply, 2 wires digital Pluggy technology.

## SE7PG

Dim: mm 194x156x25

2 wires Pluggy videointercom, colour, hand-fee in Sette line with LCD 7" screen, OSD menu interface, soft touch buttons and LED's icons for door opening, conversation, intercommunication and additional functions. Signalling LED's for open door and bell exclusion.