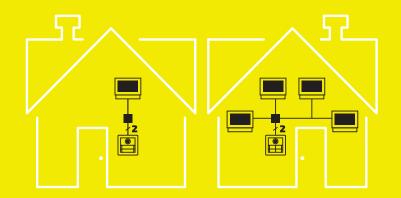

Pluggy technology offers to you a videokit consisting of 7" monitor in Sette line, door panel in Alba line and power supply unit, expandable up to 4 users! The monitor is also available separately to extend your system up to 4 indoor stations or to transform your 1-way system to make it up to 4-way.